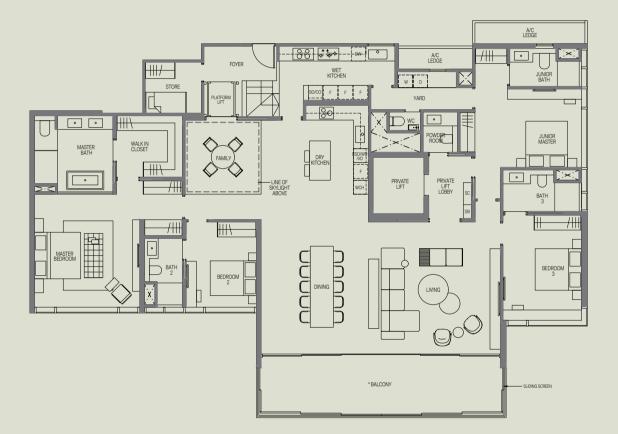

## Type PH 1 (PL)

304 sq m | 3272 sq ft INCLUSIVE OF 28 SQM BALCONY & 8 SQM AC LEDGE

Tower 18 UNIT #30-17

### Type PH 2 (PL)

327 sq m | 3520 sq ft INCLUSIVE OF 28 SQM BALCONY & 9 SQM AC LEDGE

Tower 16 UNIT #30-07