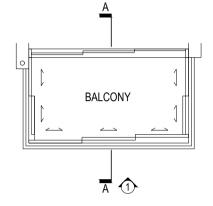

## APPROVED BALCONY SCREEN DESIGN

NOTE: The Balcony Screen drawn above may be installed by purchasers at the their option. For avoidance of doubt, The Balcony Screen will not be provided by developer.

# APPROVED BALCONY SCREEN DESIGN (FOR PH1 (PL) & PH2 (PL) ONLY)

SECTION

ELEVATION