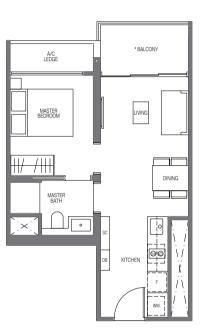

### Type A4-G

44 sq m | 474 sq ft Inclusive of 5 sqm pes & 3 sqm ac ledge

Tower 16 <sup>UNIT</sup> #03-05

#### Type A4

44 sq m | 474 sq ft INCLUSIVE OF 5 SQM BALCONY & 3 SQM AC LEDGE

Tower 16 UNIT #04-05 to #29-05