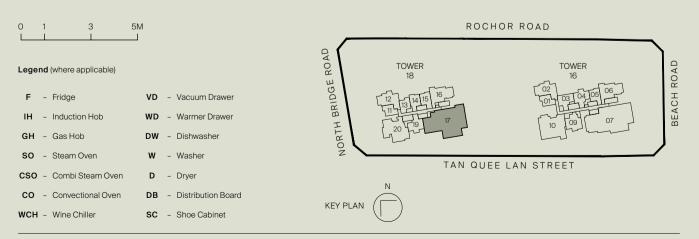

3P (PL)

168 sq m | 1808 sq ft INCLUSIVE OF 16 SQM BALCONY & 8 SQM AC LEDGE

Tower 16 UNIT #04-10\* to #29-10\*

Tower 18 UNIT #04-17 to #29-17

## Type D3P-R (PL)

168 sq m | 1808 sq ft INCLUSIVE OF 16 SQM BALCONY & 8 SQM AC LEDGE



All plans are subjected to amendents as may be approved by the relevant authorities. Floor areas are approximate measurements and are subjected to final survey. \* Balconies/PES are not to be enclosed except with a balcony screen which has been approved and complies with the Competent Authority's guidelines. For an illustration of the approved balcony screen, please refer to this brochure

KEY PLAN

CO - Convectional Oven

# **4-BEDROOM PENTHOUSE**

## Type PH 1 (PL)

304 sq m | 3272 sq ft INCLUSIVE OF 28 SQM BALCONY & 8 SQM AC LEDGE

Tower 18 UNIT #30-17





# **5-BEDROOM PENTHOUSE**

### Type PH 2 (PL)

327 sq m | 3520 sq ft INCLUSIVE OF 28 SQM BALCONY & 9 SQM AC LEDGE

Tower 16 UNIT #30-07





## APPROVED BALCONY SCREEN DESIGN







NOTE: The Balcony Screen drawn above may be installed by purchasers at the their option. For avoidance of doubt, The Balcony Screen will not be provided by developer.

# APPROVED BALCONY SCREEN DESIGN (FOR PH1 (PL) & PH2 (PL) ONLY)







SECTION

ELEVATION