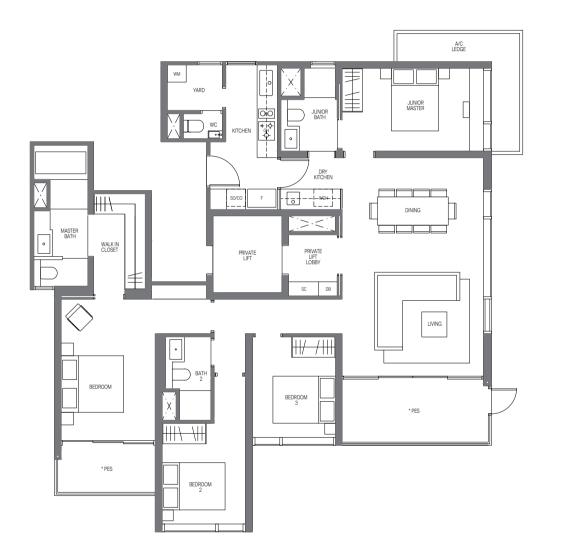

## Type D3P-G (PL)

161 sq m | 1733 sq ft Inclusive of 16 sqm pes & 7 sqm ac ledge

Tower 16 <sup>UNIT</sup> #03-10\*

Tower 18 UNIT #03-17

\* MIRROR IMAGE

# **4-BEDROOM PREMIUM**