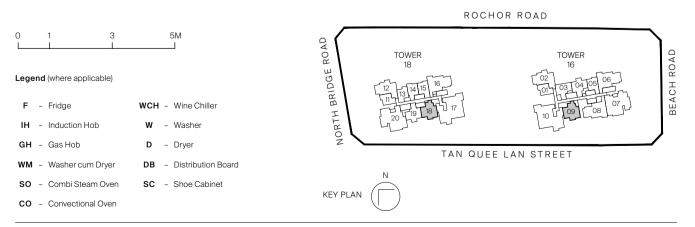

### Type B2

59 sq m | 635 sq ft Inclusive of 5 sqm balcony & 3 sqm ac ledge

Tower 16 UNIT #04-04 to #29-04

Tower 18 UNIT #04-19 to #29-19