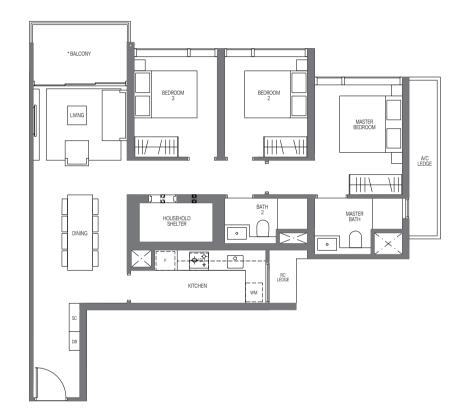

### Type C1

84 sq m | 904 sq ft Inclusive of 7 sqm ac ledge

Tower 16 UNIT #03-02 to #29-02

Tower 18 UNIT #03-12 to #29-12

#### Type C1-R

84 sq m | 904 sq ft inclusive of 7 sqm ac ledge

Tower 16 UNIT #30-02

Tower 18 UNIT #30-12

A/C LEDGE BEDROOM BEDROOM LIVING MASTER  $||| \setminus \langle ||$ ++/--/111 11/ /||| MASTER BATH BATH A/C LEDGE DINING × 000 KITCHEN 0 F