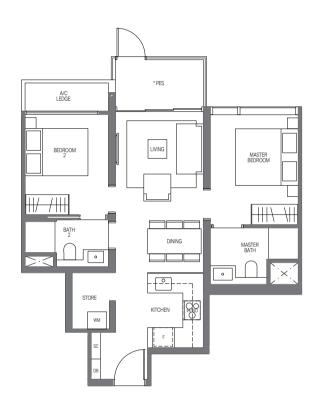

### Type B2

59 sq m | 635 sq ft Inclusive of 5 sqm balcony & 3 sqm ac ledge

Tower 16 UNIT #04-04 to #29-04

Tower 18 UNIT #04-19 to #29-19