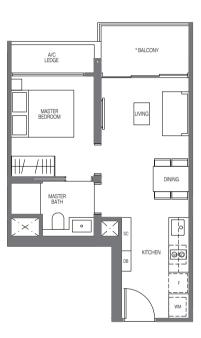

#### Type A1

38 sq m | 409 sq ft inclusive of 3 sqm ac ledge

Tower 16 UNIT #03-01 TO #29-01

Tower 18 UNIT #03-11 TO #29-11 #03-13 TO #29-13