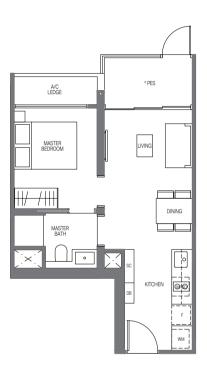

### Type A2-G

44 sq m | 474 sq ft Inclusive of 5 sqm pes & 3 sqm ac ledge

Tower 18 <sup>UNIT</sup> #03-14