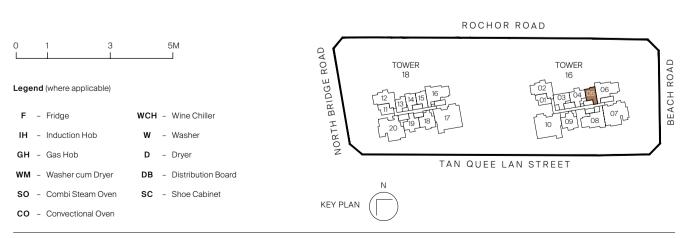

M AC LEDGE

Tower 18 UNIT #04-14 to #29-14

#### Type A2-R

44 sq m | 474 sq ft INCLUSIVE OF 5 SQM BALCONY & 3 SQM AC LEDGE

Tower 18 UNIT #30-14





### Type A3-G

44 sq m | 474 sq ft Inclusive of 5 sqm pes & 3 sqm ac ledge

Tower 18 иміт #03-15





#### Туре АЗ

44 sq m | 474 sq ft INCLUSIVE OF 5 SQM BALCONY & 3 SQM AC LEDGE

Tower 18 UNIT #04-15 to #29-15

#### Type A3-R

44 sq m | 474 sq ft INCLUSIVE OF 5 SQM BALCONY & 3 SQM AC LEDGE

Tower 18 UNIT #30-15





### Type A4-G

44 sq m | 474 sq ft Inclusive of 5 sqm pes & 3 sqm ac ledge

Tower 16 <sup>UNIT</sup> #03-05





#### Type A4

44 sq m | 474 sq ft INCLUSIVE OF 5 SQM BALCONY & 3 SQM AC LEDGE

Tower 16 UNIT #04-05 to #29-05

#### Type A4-R

44 sq m | 474 sq ft INCLUSIVE OF 5 SQM BALCONY & 3 SQM AC LEDGE

Tower 16 UNIT #30-05







### Type B1

55 sq m | 592 sq ft inclusive of 3 sqm ac ledge

Tower 16 unit #03-03 to #29-03

#### Type B1-R

55 sq m | 592 sq ft Inclusive of 3 sqm ac ledge

Tower 16 <sup>UNIT</sup> #30-03





All plans are subjected to amendents as may be approved by the relevant authorities. Floor areas are approximate measurements and are subjected to final survey.

#### Type B2-G

59 sq m | 635 sq ft INCLUSIVE OF 5 SQM PES & 3 SQM AC LEDGE

Tower 16 UNIT #03-04

Tower 18 UNIT

#03-19







### Type B2

59 sq m | 635 sq ft Inclusive of 5 sqm balcony & 3 sqm ac ledge

Tower 16 UNIT #04-04 to #29-04

Tower 18 UNIT #04-19 to #29-19

## Type B2-R

59 sq m | 635 sq ft Inclusive of 5 sqm balcony & 3 sqm ac ledge

Tower 16 <sub>иміт</sub> #30-04

Tower 18 иліт #30-19





#### Type B3-G

67 sq m | 721