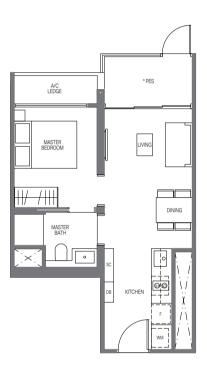

#### Type A2

44 sq m | 474 sq ft INCLUSIVE OF 5 SQM BALCONY & 3 SQM AC LEDGE

Tower 18 UNIT #04-14 to #29-14

#### Туре АЗ

44 sq m | 474 sq ft INCLUSIVE OF 5 SQM BALCONY & 3 SQM AC LEDGE

Tower 18 UNIT #04-15 to #29-15