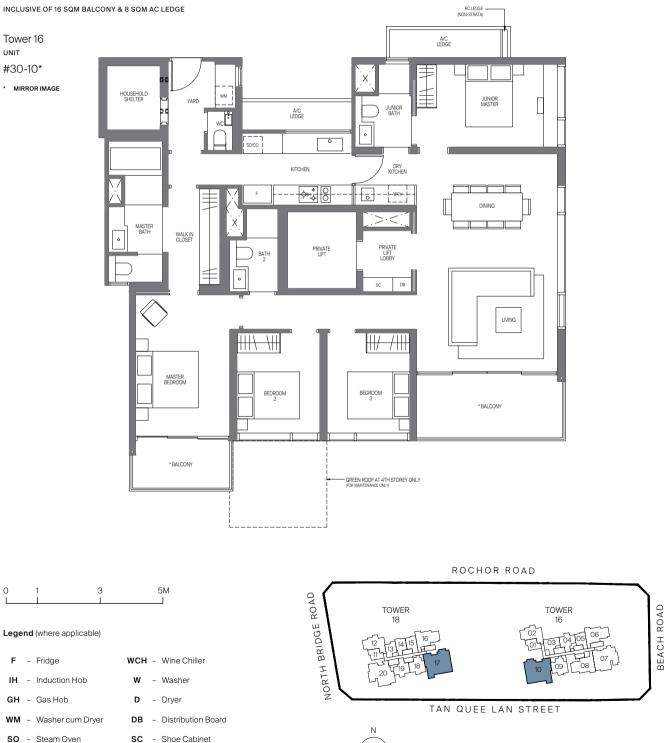

## Type D3P-G (PL)

161 sq m | 1733 sq ft Inclusive of 16 sqm pes & 7 sqm ac ledge

Tower 16 <sup>UNIT</sup> #03-10\*

Tower 18 UNIT #03-17

\* MIRROR IMAGE

# **4-BEDROOM PREMIUM**