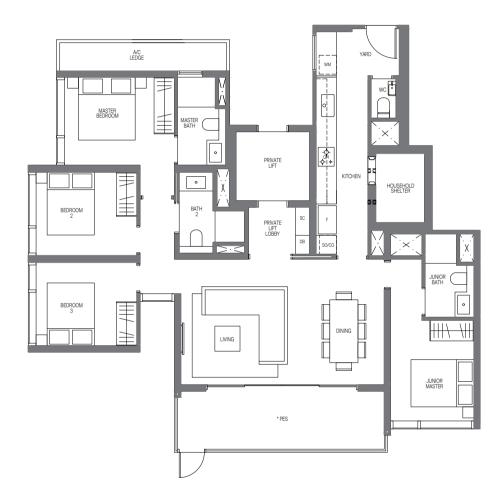

## Type D3P-G (PL)

161 sq m | 1733 sq ft Inclusive of 16 sqm pes & 7 sqm ac ledge

Tower 16 <sup>UNIT</sup> #03-10\*

Tower 18 UNIT #03-17

\* MIRROR IMAGE

## Type D3P (PL)

168 sq m | 1808 sq ft INCLUSIVE OF 16 SQM BALCONY & 8 SQM AC LEDGE

Tower 16 UNIT #04-10\* to #29-10\*

Tower 18 UNIT #04-17 to #29-17

## Type D3P-R (PL)

168 sq m | 1808 sq ft INCLUSIVE OF 16 SQM BALCONY & 8 SQM AC LEDGE

All plans are subjected to amendents as may be approved by the relevant authorities. Floor areas are approximate measurements and are subjected to final survey. \* Balconies/PES are not to be enclosed except with a balcony screen which has been approved and complies with the Competent Authority's guidelines. For an illustration of the approved balcony screen, please refer to this brochure