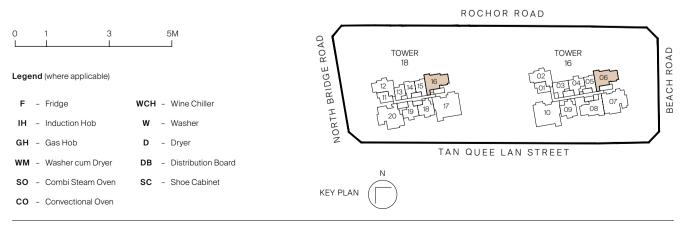

## Type C2-G

99 sq m | 1066 sq ft INCLUSIVE OF 6 SQM PES & 5 SQM AC LEDGE

Tower 16 иміт #03-06

Tower 18 <sub>UNIT</sub> #03-16

#### Type C2

99 sq m | 1066 sq ft INCLUSIVE OF 6 SQM BALCONY & 5 SQM AC LEDGE

Tower 16 UNIT #04-06 to #29-06

Tower 18 UNIT #04-16 to #29-16

#### Type C2-R

99 sq m | 1066 sq ft INCLUSIVE OF 6 SQM BALCONY & 5 SQM AC LEDGE

Tower 16 UNIT #30-06

Tower 18

UNIT #30-16