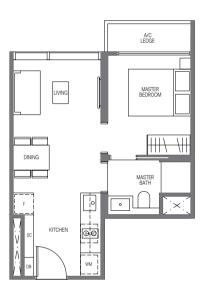

#### Type A1

38 sq m | 409 sq ft inclusive of 3 sqm ac ledge

Tower 16 UNIT #03-01 TO #29-01

Tower 18 UNIT #03-11 TO #29-11 #03-13 TO #29-13