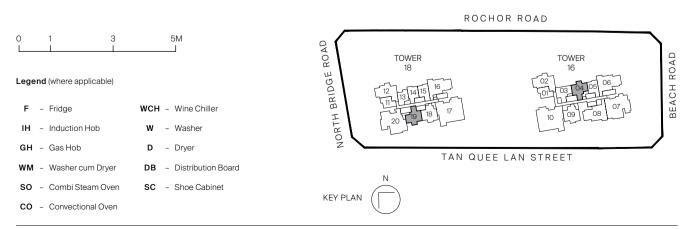

#### Type A2

44 sq m | 474 sq ft INCLUSIVE OF 5 SQM BALCONY & 3 SQM AC LEDGE

Tower 18 UNIT #04-14 to #29-14