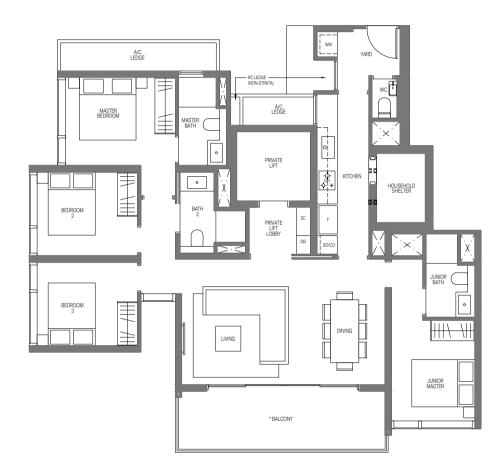

## Type D3P-G (PL)

161 sq m | 1733 sq ft Inclusive of 16 sqm pes & 7 sqm ac ledge

Tower 16 <sup>UNIT</sup> #03-10\*

Tower 18 UNIT #03-17

\* MIRROR IMAGE

## Type D3P (PL)

168 sq m | 1808 sq ft INCLUSIVE OF 16 SQM BALCONY & 8 SQM AC LEDGE

Tower 16 UNIT #04-10\* to #29-10\*

Tower 18 UNIT #04-17 to #29-17

## Type D3P-R (PL)

168 sq m | 1808 sq ft INCLUSIVE OF 16 SQM BALCONY & 8 SQM AC LEDGE

All plans are subjected to amendents as may be approved by the relevant authorities. Floor areas are approximate measurements and are subjected to final survey. \* Balconies/PES are not to be enclosed except with a balcony screen which has been approved and complies with the Competent Authority's guidelines. For an illustration of the approved balcony screen, please refer to this brochure