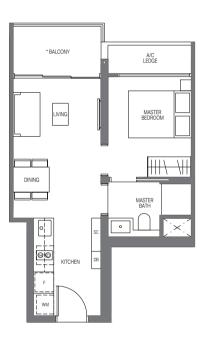

### Type A2-G

44 sq m | 474 sq ft Inclusive of 5 sqm pes & 3 sqm ac ledge

Tower 18 <sup>UNIT</sup> #03-14

### Type A3-G

44 sq m | 474 sq ft Inclusive of 5 sqm pes & 3 sqm ac ledge

Tower 18 иміт #03-15