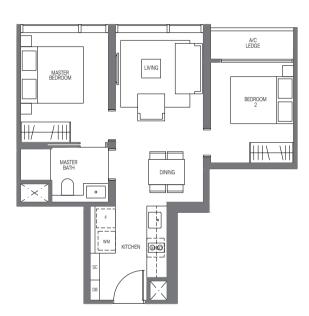

#### Type B2-G

59 sq m | 635 sq ft INCLUSIVE OF 5 SQM PES & 3 SQM AC LEDGE

Tower 16 UNIT #03-04

Tower 18 UNIT

#03-19

### Type B2

59 sq m | 635 sq ft Inclusive of 5 sqm balcony & 3 sqm ac ledge

Tower 16 UNIT #04-04 to #29-04

Tower 18 UNIT #04-19 to #29-19

## Type B2-R

59 sq m | 635 sq ft Inclusive of 5 sqm balcony & 3 sqm ac ledge

Tower 16 <sub>иміт</sub> #30-04

Tower 18 иліт #30-19