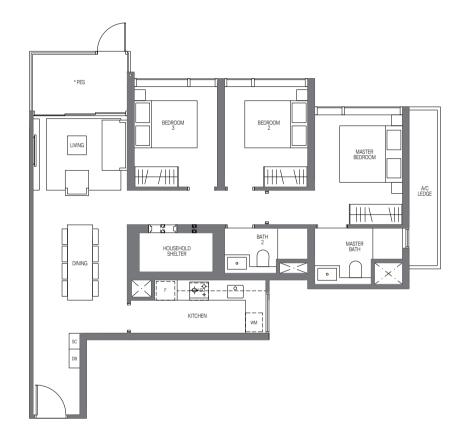

to #29-18

### Type B3-R

67 sq m | 721 sq ft Inclusive of 5 sqm balcony & 3 sqm ac ledge

Tower 16 <sub>иміт</sub> #30-09





### Type C1

84 sq m | 904 sq ft Inclusive of 7 sqm ac ledge

Tower 16 UNIT #03-02 to #29-02

Tower 18 UNIT #03-12 to #29-12

#### Type C1-R

84 sq m | 904 sq ft inclusive of 7 sqm ac ledge

Tower 16 UNIT #30-02

Tower 18 UNIT #30-12

A/C LEDGE BEDROOM BEDROOM LIVING MASTER  $||| \setminus \langle ||$ ++/--/111 11/ /||| MASTER BATH BATH A/C LEDGE DINING × 000 KITCHEN 0 F



All plans are subjected to amendents as may be approved by the relevant authorities. Floor areas are approximate measurements and are subjected to final survey.



## Type C2-G

99 sq m | 1066 sq ft INCLUSIVE OF 6 SQM PES & 5 SQM AC LEDGE

Tower 16 иміт #03-06

Tower 18 <sub>UNIT</sub> #03-16





#### Type C2

99 sq m | 1066 sq ft INCLUSIVE OF 6 SQM BALCONY & 5 SQM AC LEDGE

Tower 16 UNIT #04-06 to #29-06

Tower 18 UNIT #04-16 to #29-16

#### Type C2-R

99 sq m | 1066 sq ft INCLUSIVE OF 6 SQM BALCONY & 5 SQM AC LEDGE

Tower 16 UNIT #30-06

Tower 18

UNIT #30-16







### Type C3-G

99 sq m | 1066 sq ft Inclusive of 6 sqm pes & 5 sqm ac ledge

Tower 16 <sup>UNIT</sup> #03-08





### Туре СЗ

99 sq m | 1066 sq ft INCLUSIVE OF 6 SQM BALCONY & 5 SQM AC LEDGE

Tower 16 UNIT #04-08 to #29-08







## Type D1-G (PL)

133 sq m | 1432 sq ft INCLUSIVE OF 13 SQM PES & 7 SQM AC LEDGE

Tower 16 <sup>UNIT</sup> #03-07







## Type D1 (PL)

134 sq m | 1442 sq ft INCLUSIVE OF 13 SQM BALCONY & 8 SQM AC LEDGE

Tower 16 UNIT #04-07 to #29-07







## Type D2-G (PL)

134 sq m | 1442 sq ft IN