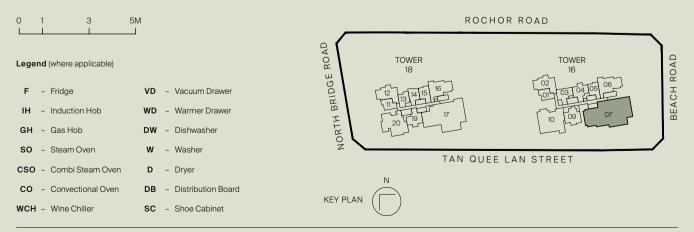

17

## Type D3P-R (PL)

168 sq m | 1808 sq ft INCLUSIVE OF 16 SQM BALCONY & 8 SQM AC LEDGE



All plans are subjected to amendents as may be approved by the relevant authorities. Floor areas are approximate measurements and are subjected to final survey. \* Balconies/PES are not to be enclosed except with a balcony screen which has been approved and complies with the Competent Authority's guidelines. For an illustration of the approved balcony screen, please refer to this brochure

KEY PLAN

CO - Convectional Oven

# **4-BEDROOM PENTHOUSE**

## Type PH 1 (PL)

304 sq m | 3272 sq ft INCLUSIVE OF 28 SQM BALCONY & 8 SQM AC LEDGE

Tower 18 UNIT #30-17





# **5-BEDROOM PENTHOUSE**

### Type PH 2 (PL)

327 sq m | 3520 sq ft INCLUSIVE OF 28 SQM BALCONY & 9 SQM AC LEDGE

Tower 16 UNIT #30-07





## APPROVED BALCONY SCREEN DESIGN







NOTE: The Balcony Screen drawn above may be installed by purchasers at the their option. For avoidance of doubt, The Balcony Screen will not be provided by developer.

# APPROVED BALCONY SCREEN DESIGN (FOR PH1 (PL) & PH2 (PL) ONLY)







SECTION

ELEVATION