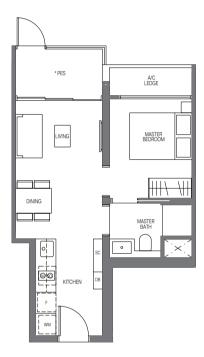

### Type A2-G

44 sq m | 474 sq ft Inclusive of 5 sqm pes & 3 sqm ac ledge

Tower 18 <sup>UNIT</sup> #03-14