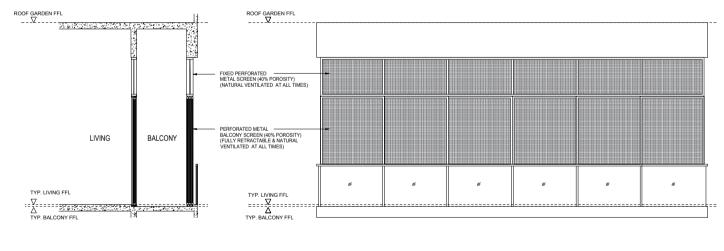

## Type D3P-R (PL)

168 sq m | 1808 sq ft INCLUSIVE OF 16 SQM BALCONY & 8 SQM AC LEDGE

All plans are subjected to amendents as may be approved by the relevant authorities. Floor areas are approximate measurements and are subjected to final survey. \* Balconies/PES are not to be enclosed except with a balcony screen which has been approved and complies with the Competent Authority's guidelines. For an illustration of the approved balcony screen, please refer to this brochure

## APPROVED BALCONY SCREEN DESIGN

NOTE: The Balcony Screen drawn above may be installed by purchasers at the their option. For avoidance of doubt, The Balcony Screen will not be provided by developer.