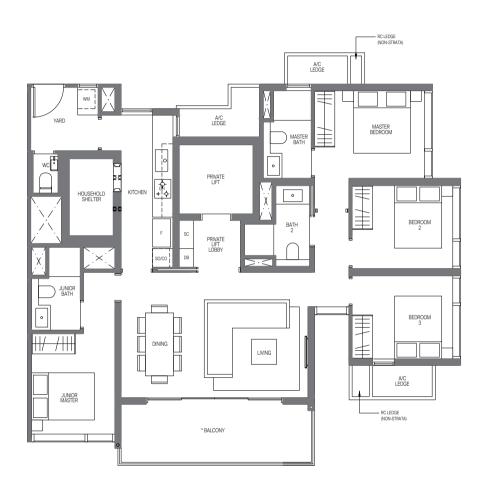

16 иміт #03-06

Tower 18 <sub>UNIT</sub> #03-16





#### Type C2

99 sq m | 1066 sq ft INCLUSIVE OF 6 SQM BALCONY & 5 SQM AC LEDGE

Tower 16 UNIT #04-06 to #29-06

Tower 18 UNIT #04-16 to #29-16

#### Type C2-R

99 sq m | 1066 sq ft INCLUSIVE OF 6 SQM BALCONY & 5 SQM AC LEDGE

Tower 16 UNIT #30-06

Tower 18

UNIT #30-16







### Type C3-G

99 sq m | 1066 sq ft Inclusive of 6 sqm pes & 5 sqm ac ledge

Tower 16 <sup>UNIT</sup> #03-08





### Туре СЗ

99 sq m | 1066 sq ft INCLUSIVE OF 6 SQM BALCONY & 5 SQM AC LEDGE

Tower 16 UNIT #04-08 to #29-08







## Type D1-G (PL)

133 sq m | 1432 sq ft INCLUSIVE OF 13 SQM PES & 7 SQM AC LEDGE

Tower 16 <sup>UNIT</sup> #03-07







## Type D1 (PL)

134 sq m | 1442 sq ft INCLUSIVE OF 13 SQM BALCONY & 8 SQM AC LEDGE

Tower 16 UNIT #04-07 to #29-07







## Type D2-G (PL)

134 sq m | 1442 sq ft INCLUSIVE OF 14 SQM PES & 6 SQM AC LEDGE

Tower 18 <sup>UNIT</sup> #03-20





### Type D2 (PL)

136 sq m | 1464 sq ft INCLUSIVE OF 14 SQM BALCONY & 8 SQM AC LEDGE

Tower 18 UNIT #04-20 to #29-20

### Type D2-R (PL)

136 sq m | 1464 sq ft INCLUSIVE OF 14 SQM BALCONY & 8 SQM AC LEDGE

Tower 18 UNIT #30-20





# 4-BEDROOM PREMIUM

## Type D3P-G (PL)

161 sq m | 1733 sq ft Inclusive of 16 sqm pes & 7 sqm ac ledge

Tower 16 <sup>UNIT</sup> #03-10\*

Tower 18 UNIT #03-17

\* MIRROR IMAGE





# **4-BEDROOM PREMIUM**

## Type D3P (PL)

168 sq m | 1808 sq ft INCLUSIVE OF 16 SQM BALCONY & 8 SQM AC LEDGE

Tower 16 UNIT #04-10\* to #29-10\*

Tower 18 UNIT #04-17 to #29-17

## Type D3P-R (PL)

168 sq m | 1808 sq ft INCLUSIVE OF 16 SQM BALCONY & 8 SQM AC