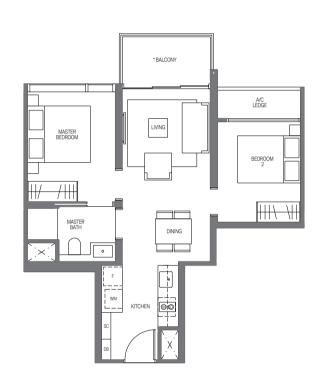

#### Type A2

44 sq m | 474 sq ft INCLUSIVE OF 5 SQM BALCONY & 3 SQM AC LEDGE

Tower 18 UNIT #04-14 to #29-14