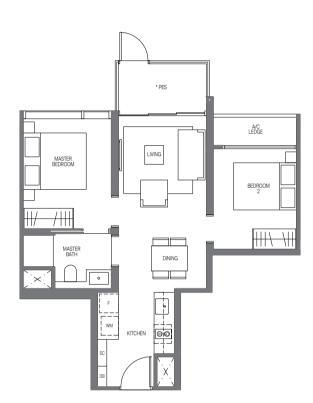

#### Type C2

99 sq m | 1066 sq ft INCLUSIVE OF 6 SQM BALCONY & 5 SQM AC LEDGE

Tower 16 UNIT #04-06 to #29-06

Tower 18 UNIT #04-16 to #29-16