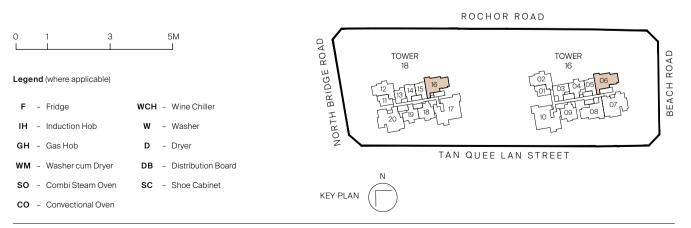

### Type B1

55 sq m | 592 sq ft inclusive of 3 sqm ac ledge

Tower 16 unit #03-03 to #29-03

#### Type B1-R

55 sq m | 592 sq ft Inclusive of 3 sqm ac ledge

Tower 16 <sup>UNIT</sup> #30-03

All plans are subjected to amendents as may be approved by the relevant authorities. Floor areas are approximate measurements and are subjected to final survey.