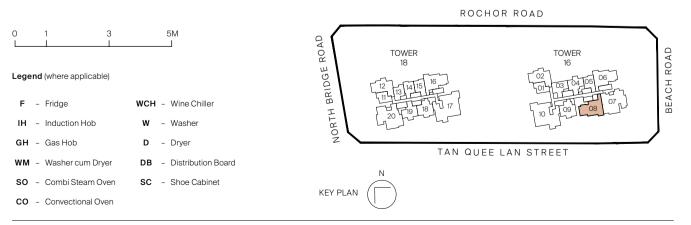

## Type C2-G

99 sq m | 1066 sq ft INCLUSIVE OF 6 SQM PES & 5 SQM AC LEDGE

Tower 16 иміт #03-06

Tower 18 <sub>UNIT</sub> #03-16

#### Type C2

99 sq m | 1066 sq ft INCLUSIVE OF 6 SQM BALCONY & 5 SQM AC LEDGE

Tower 16 UNIT #04-06 to #29-06

Tower 18 UNIT #04-16 to #29-16

#### Type C2-R

99 sq m | 1066 sq ft INCLUSIVE OF 6 SQM BALCONY & 5 SQM AC LEDGE

Tower 16 UNIT #30-06

Tower 18

UNIT #30-16