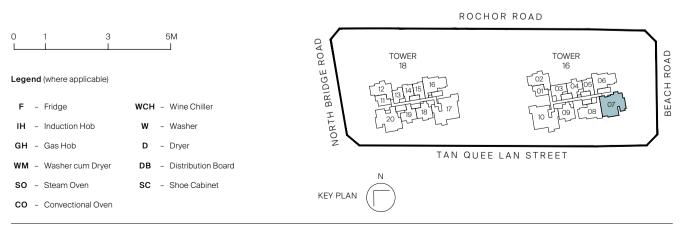

and are subjected to final survey.



## Type C2-G

99 sq m | 1066 sq ft INCLUSIVE OF 6 SQM PES & 5 SQM AC LEDGE

Tower 16 иміт #03-06

Tower 18 <sub>UNIT</sub> #03-16





#### Type C2

99 sq m | 1066 sq ft INCLUSIVE OF 6 SQM BALCONY & 5 SQM AC LEDGE

Tower 16 UNIT #04-06 to #29-06

Tower 18 UNIT #04-16 to #29-16

#### Type C2-R

99 sq m | 1066 sq ft INCLUSIVE OF 6 SQM BALCONY & 5 SQM AC LEDGE

Tower 16 UNIT #30-06

Tower 18

UNIT #30-16







### Type C3-G

99 sq m | 1066 sq ft Inclusive of 6 sqm pes & 5 sqm ac ledge

Tower 16 <sup>UNIT</sup> #03-08





### Туре СЗ

99 sq m | 1066 sq ft INCLUSIVE OF 6 SQM BALCONY & 5 SQM AC LEDGE

Tower 16 UNIT #04-08 to #29-08







## Type D1-G (PL)

133 sq m | 1432 sq ft INCLUSIVE OF 13 SQM PES & 7 SQM AC LEDGE

Tower 16 <sup>UNIT</sup> #03-07







## Type D1 (PL)

134 sq m | 1442 sq ft INCLUSIVE OF 13 SQM BALCONY & 8 SQM AC LEDGE

Tower 16 UNIT #04-07 to #29-07







## Type D2-G (PL)

134 sq m | 1442 sq ft INCLUSIVE OF 14 SQM PES & 6 SQM AC LEDGE

Tower 18 <sup>UNIT</sup> #03-20





### Type D2 (PL)

136 sq m | 1464 sq ft INCLUSIVE OF 14 SQM BALCONY & 8 SQM AC LEDGE

Tower 18 UNIT #04-20 to #29-20

### Type D2-R (PL)

136 sq m | 1464 sq ft INCLUSIVE OF 14 SQM BALCONY & 8 SQM AC LEDGE

Tower 18 UNIT #30-20





# 4-BEDROOM PREMIUM

## Type D3P-G (PL)

161 sq m | 1733 sq ft Inclusive of 16 sqm pes & 7 sqm ac ledge

Tower 16 <sup>UNIT</sup> #03-10\*

Tower 18 UNIT #03-17

\* MIRROR IMAGE





# **4-BEDROOM PREMIUM**

## Type D3P (PL)

168 sq m | 1808 sq ft INCLUSIVE OF 16 SQM BALCONY & 8 SQM AC LEDGE

Tower 16 UNIT #04-10\* to #