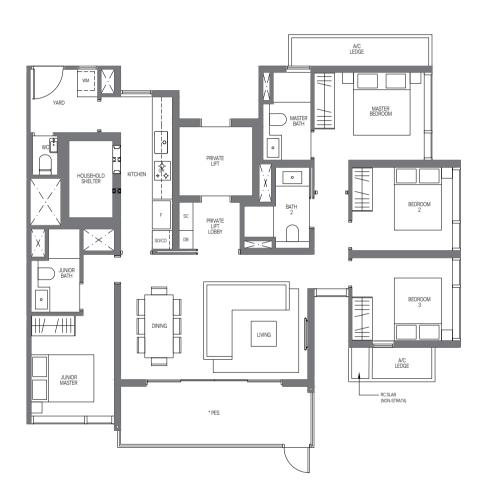

## Type D1-G (PL)

133 sq m | 1432 sq ft INCLUSIVE OF 13 SQM PES & 7 SQM AC LEDGE

Tower 16 <sup>UNIT</sup> #03-07

## Type D1 (PL)

134 sq m | 1442 sq ft INCLUSIVE OF 13 SQM BALCONY & 8 SQM AC LEDGE

Tower 16 UNIT #04-07 to #29-07