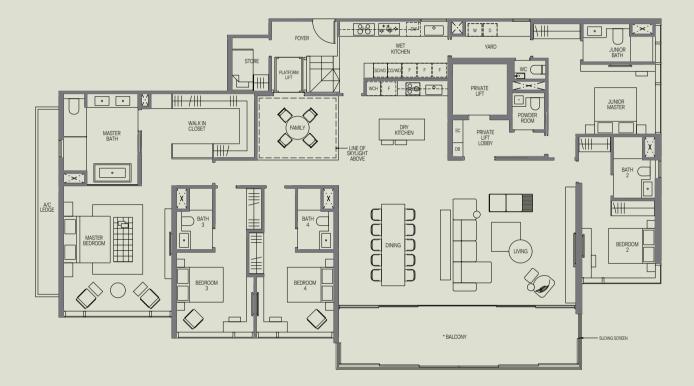

## Type PH 1 (PL)

304 sq m | 3272 sq ft INCLUSIVE OF 28 SQM BALCONY & 8 SQM AC LEDGE

Tower 18 UNIT #30-17

### Type PH 2 (PL)

327 sq m | 3520 sq ft INCLUSIVE OF 28 SQM BALCONY & 9 SQM AC LEDGE

Tower 16 UNIT #30-07